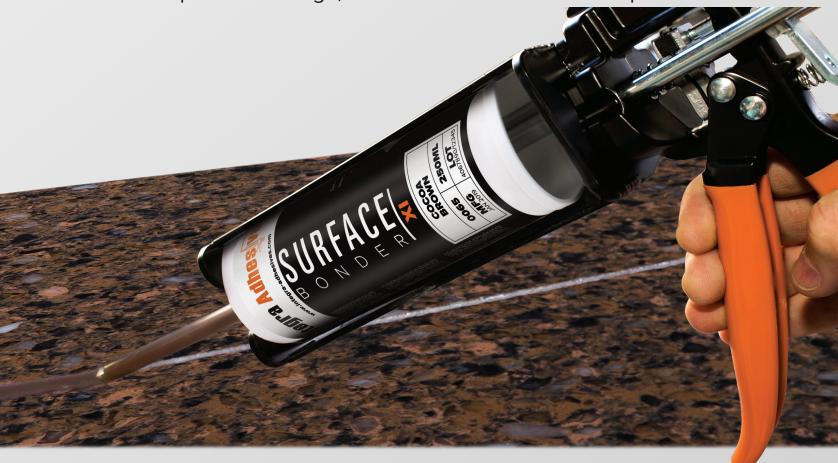

# **SURFACE BONDER XI**

A semi-automated mix and dispense system composed of a dual component cartridge, static mixer and hand-held dispenser.

This system accurately measures, mixes and dispenses the correct amount of pre-colored adhesive, providing consistent results, invisible seams, fast and uniform cure, reliable bond strength and minimal waste!

# **APPLICATIONS**

Indoor Surfacing Adhesive for the use in fabrication of deck seams, laminations and mitered edges on most countertop materials.