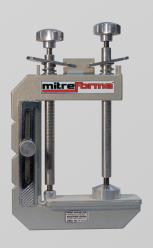

# For mitered edges, try the mitreForma clamp!

A fabrication tool designed specifically for creating miter fascias in a quick, precise and fool proof way.

### **Miter Clamps**

Available in two sizes: Small for up to 130mm fascias; Large for 120-320mm fascias.

| Features:                                             | Benefits:                       |
|-------------------------------------------------------|---------------------------------|
| Fast                                                  | Cuts preparation time by 75%    |
| Simple to use                                         | Saves labour costs              |
| Built-in square                                       | Creates high-quality 90° seams  |
| Fascia clamping rod                                   | Ensures tight seams             |
| Fascia retaining arm                                  | Ensures accurate alignment      |
| Disposable glue-catcher                               | Protects tool from glue overrun |
| High-quality aluminium & stainless steel construction | Long lasting investment         |
| White rubber plate                                    | Protects surface of stone       |
| Quick release mechanism                               | Fast operation                  |