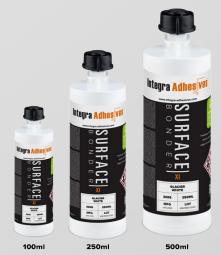

Available in **100ml**, **250ml** and **500ml** cartridges! For Deck Seams, Laminations and Mitered edges.

# **Dispensing / Packaging**

Surface Bonder XI is packaged in dual component cartridges as part of a meter/mix/dispense system utilising specialised dispensing guns and static mixing tips. Surface Bonder XI is available in 100ml, 250ml and 500ml cartridges.